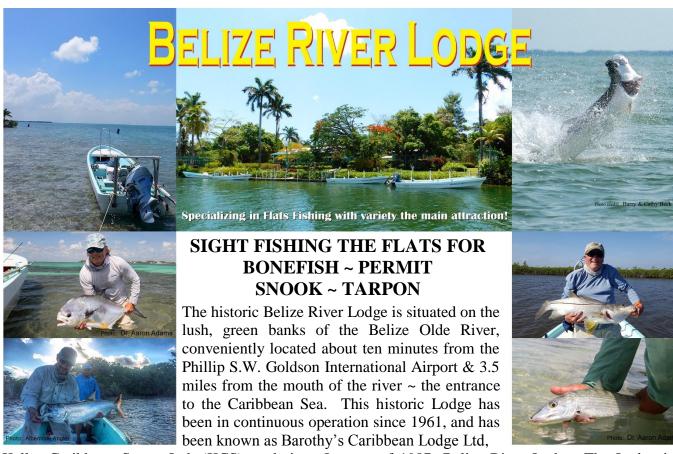

Keller Caribbean Sports Ltd. (KCS), and since January of 1987, Belize River Lodge. The Lodge is operated by Mike Heusner and Marguerite Miles and their on-site management makes BRL one of the most personalized lodges in the Caribbean.

Guests stay in the comfortable hardwood Mahogany Lodge, which is located in a setting of tropical greenery and colorful flowers on the bank of the Belize Olde River. Fishing is from a 23' panga, the only skiff that can truly handle the waters of Belize. There are usually two anglers to a skiff, with an English speaking, experienced, professional, licensed guide. The FLATS, cayes, reef, saltwater mangrove channels, Belize River, Sibun River, Manatee River, Black Creek, several other creeks and lagoons in between are the areas fished from the Lodge. This is a very large area with a great variety of fishing conditions, fish species and scenery, with the closest Flat only about 20 minutes away.

Game fish species generally found in this area include PERMIT, BONEFISH, TARPON, SNOOK, Snappers, Jacks, Barracuda, Grouper, and others. Visual Grand Slams and visual Back Country Grand Slams occur every day. Landed Slams will depend upon your skill, the fish and luck. Many species of birds and wildlife such as manatees, howler monkeys, iguanas, turtles, and crocodiles may be seen while fishing from the Lodge. Comfortable skiffs (outfitted with guest leaning/casting post, chairs and a guide platform), modern outboard engines, and English speaking, professional licensed guides help make this a memorable fishing vacation. Sight fishing the Flats is our specialty, with variety our main attraction. BONEFISH, TARPON, PERMIT, and SNOOK are the main species caught by fly fishing or spin casting enthusiasts.

The Lodge is also a naturalists' paradise with an abundant variety of tropical birds; iguanas & lizards in the trees and crocodiles in the river. Along with great flats fishing, BRL is very well known for our Belizean hospitality and our delicious Belizean Creole cuisine.